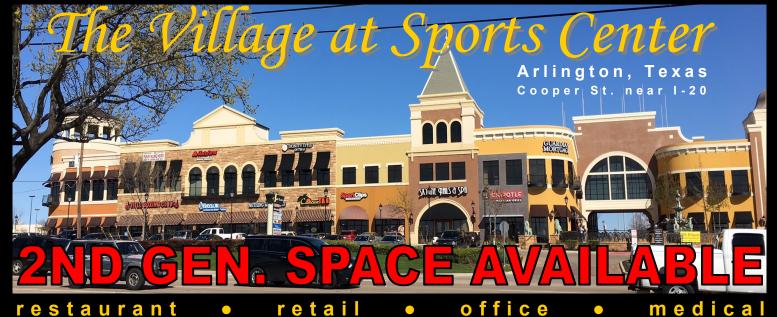

# The Village at Sports Center

5001 / 5005 South Cooper Street, Arlington

The Village is adjacent to Harold Patterson Sports Center a 142 acre sports venue, home to soccer, football, baseball, softball fields and walking and jogging trails attracting over 20,000 participants & spectators on weekends and **730,000 people annually**. The Village includes outdoor seating areas, walkways, fountains, sculptures and trellises.

#### TRAFFIC GENERATORS / AREA BUSINESSES:

Explosive Cooper / I-20 corridor with the Parks Mall, Wal-Mart, Sports Authority, Home Depot, TGI Fridays, Macaroni Grill, Burlington Coat Factory and numerous other retailers and restaurants.