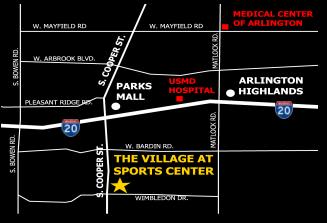

## Property Info ...

| TYPE OF CENTER: | Mixed Use      |
|-----------------|----------------|
| LEASE RATES:    | Call for Rates |
| TRAFFIC COUNTS: |                |
| Cooper Street   | 65 000 VPD     |

Cooper Street: I-20

65,000 VPD 145,000 VPD

#### TRAFFIC GENERATORS / AREA BUSINESSES:

Explosive Cooper / I-20 corridor with the Parks Mall, Wal-Mart, Sports Authority, Home Depot, TGI Fridays, Macaroni Grill, Burlington Coat Factory and numerous other retailers and restaurants.