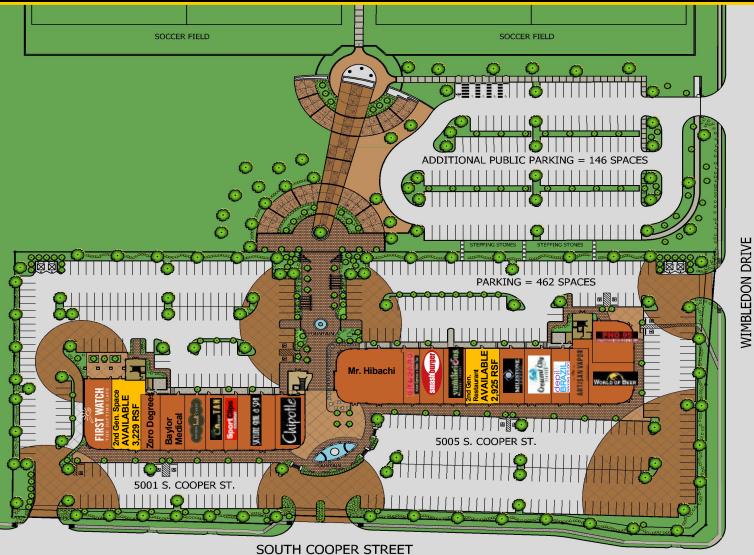

5001

| Chipotle            | World of Beer                               | smashburger              |
|---------------------|---------------------------------------------|--------------------------|
| FIRST WATCH.        | PHO 95<br>VIETNAMESE NOODLES & GRILL        | NOTHING bundt CAKES      |
| yumilicious.        | BAYLOR<br>Institute for<br>Reheabiliteation | Aslan Express & Boba Tea |
| ARTISAN VAPOR       |                                             | Crescent City            |
| skyline qiail & spa | OEDIIZ<br>BRAZIL<br>WAXING STUDIO           | SEAFOLD                  |
| Mr. Hibachi         | Cancun TAN                                  | Zero Degrees             |
| DEMOGRAPHICS:       |                                             | 1 MILE                   |
| 2009 Population     |                                             | 13,210                   |

2009 Daytime Population

5005

South

2009 Avg. Household Income

2009 Total Households

# The Village at Sports Center

5001 / 5005 South Cooper Street, Arlington

The Village is adjacent to Harold Patterson Sports Center a 142 acre sports venue, home to soccer, football, baseball, softball fields and walking and jogging trails attracting over 20,000 participants & spectators on weekends and **730,000 people annually**. The Village includes outdoor seating areas, walkways, fountains, sculptures and trellises.